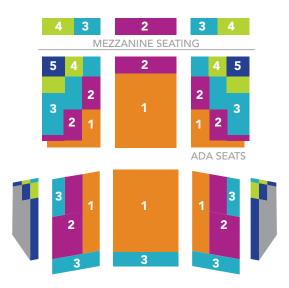

# 2023/24 SEAT MAPS

#### **RALEIGH MEMORIAL AUDITORIUM**

23/24 ZONE SEAT MAP

STAGE

#### LA TRAVIATA

FRI, OCT 27, 2023 | 7:30PM SUN, OCT 29, 2023 | 2:00PM

#### THE BARBER OF SEVILLE

FRI, FEB 2, 2024 | 7:30PM SUN, FEB 4, 2024 | 2:00PM

#### SEAT MAP ZONE PRICING

**ZONE 2 \$**297

**ZONE 3** \$231

**ZONE 4 ()** \$189

**ZONE 5** \$117

Prices shown are inclusive of any applicable fees and sales tax.

ncopera.org