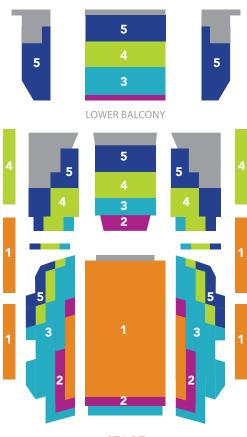

# 2023/24 SEAT MAPS

#### **MEYMANDI CONCERT HALL**

23/24 ZONE SEAT MAP

STAGE

THE GIRL OF THE GOLDEN WEST in concert SUN, APR 21, 2024 | 2:00PM

#### SEAT MAP ZONE PRICING

**ZONE 2 \$**297

**ZONE 3** \$231

**ZONE 4 ()** \$189

**ZONE 5** \$117

Prices shown are inclusive of any applicable fees and sales tax.

ncopera.org